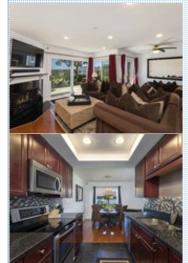

#### PROPERTY FEATURES:

 □ Central heat
 □ Fireplace
 □ High/Vaulted ceiling

 □ Walk-in closet
 □ Hardwood floor
 □ Tile floor

 □Walk-in closet
 □Hardwood floor
 □Tile floor

 □Family room
 □Living room
 □Office/Den

 □Dining room
 □Breakfast nook
 □Dishwasher

 □Refrigerator
 □Stove/Oven
 □Microwave

■Granite countertop ■Stainless steel appliances Attic

■Washer ■Dryer ■Laundry area - inside ■Balcony, Deck, or Patio ■Yard ■Swimming pool

## PROPERTY DESCRIPTION:

RARE opportunity in Faire Harbour! One of the very few townhomes offering Panoramic Ocean, Catalina, and San Clemente Island views from BOTH levels! Newer vinyl windows, hardwood floors, marble foyer, recessed lighting, kitchen remodeled with newer cabinetry, granite counter tops, stainless steel appliances. Newer paint and water heater. Must see!