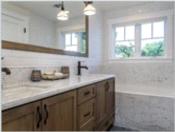

## PROPERTY FEATURES:

Central A/C High/Vaulted ceiling Dining room Stove/Oven ■Laundry area - inside ■Balcony, Deck, or Patio ■Yard

Central heat ■Walk-in closet Dishwasher Microwave

Half Baths: 1 Parking: 2 Cars Floors: 2