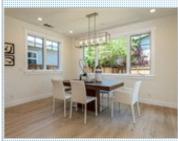

## PROPERTY FEATURES:

Central A/C High/Vaulted ceiling Dining room Stove/Oven ■Laundry area - inside ■Balcony, Deck, or Patio ■Yard

Central heat ■Walk-in closet Dishwasher Microwave

Half Baths: 1 Parking: 2 Cars Floors: 2