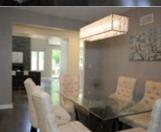

■ Fireplace

■ Hardwood floor ■ Living room

■ Dining room

■ Refrigerator

■Stainless steel appliances

Dryer

## PROPERTY DESCRIPTION:

This elegant home features- 4 + 1 bedrooms, 4 full baths, gorgeous vaulted ceilings, hardwood floors thru-out, fireplace (gas), brs w/neutral carpet, central vacuum, kitchen w/custom cabinets, quartz countertops, ss LG appliances, sliding glass doors off kitchen leads to spacious deck & nice fenced in yard. Finished basement has large jacuzzi tub. Builder/Architect-S.G. Solanski Architects