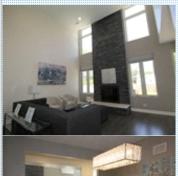

■ Fireplace

■ Hardwood floor ■ Living room

■ Dining room

■ Refrigerator

■Stainless steel appliances

Dryer

## PROPERTY DESCRIPTION:

This elegant home features- 4 + 1 bedrooms, 4 full baths, gorgeous vaulted ceilings, hardwood floors thru-out, fireplace (gas), brs w/neutral carpet, central vacuum, kitchen w/custom cabinets, quartz countertops, ss LG appliances, sliding glass doors off kitchen leads to spacious deck & nice fenced in yard. Finished basement has large jacuzzi tub. Builder/Architect-S.G. Solanski Architects