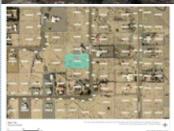

## \$10,000 Price Reduction

Seller Motivated

2800 S. Sagebrush, Pahrump NV 89048

MLS:1907705 PRICE:\$59,000.00

Subdivision: Calvada Valley Lot Size: 1.1 Acres

## PROPERTY DESCRIPTION:

Excellent lot, build to suit! All utilities on site, custom home lots in the surrounding area. Great deal for build-able lot with water and power to property. Conveniently located in the South part of Pahrump, not far from Highway 160. Call Chuck 702-303-6077 Submit all offers, terms available.