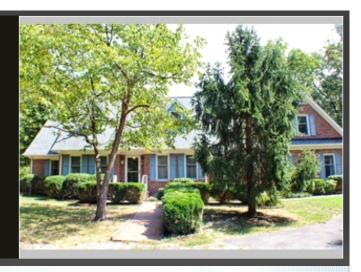

## Beautiful Cape in Ashland on 5.6 Acres

14064 Deer Creek Rd, Ashland VA 23005

MLS:1929567 PRICE:\$489,995.00

Bedrooms: 4 Full Baths: 2
Year Built: 1988 Half Baths: 1
Lot Size: 243936 Sqft: 3306

## PROPERTY DESCRIPTION:

Immaculate Brick Cape on 5.6 Acres, spacious 3300+ sf. features lg 1st Fl Master Suite, Formal LR & DR, Family room. & Great room w/gas logs, Sun room, Bonus room, wired for sound system & insulated, Hardwood floors throughout! Detached brick Garage. Great Location!!