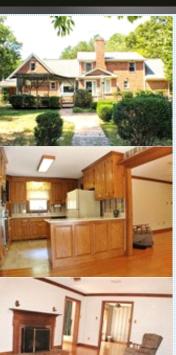

## PROPERTY FEATURES:

- ■Central A/C
- ■Walk-in closet
- ■Family room
- Office/Den
- □Dishwasher
- ■Microwave
- Dryer
- Yard

- Central heat
- Hardwood floor
- Living room
- Dining room
- Refrigerator Attic
- Laundry area inside
- Fireplace
- ■Tile floor
- ■Bonus/Rec room
- ■Breakfast nook
- ■Stove/Oven ■Washer
- ■Balcony, Deck, or Patio

## PROPERTY DESCRIPTION:

Immaculate Brick Cape on 5.6 Acres, spacious 3300+ sf. features lg 1st Fl Master Suite, Formal LR & DR, Family room. & Great room w/gas logs, Sun room, Bonus room, wired for sound system & insulated, Hardwood floors throughout! Detached brick Garage. Great Location!!