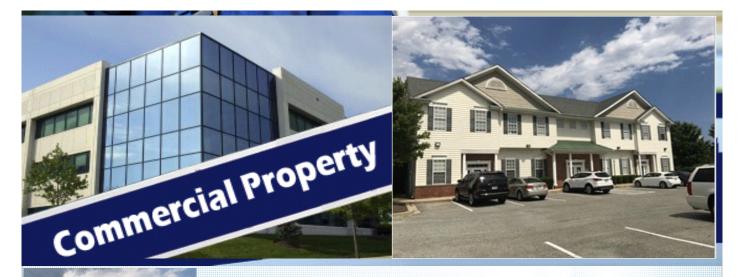

## PROPERTY DESCRIPTION:

LOWEST PRICE IN THE AREA!! Well maintained office building in beautiful Solomons, MD. Excellent location with Lexington Park and PAX Naval Station nearby. Main level unit includes up to 5 offices, conference room and a kitchenette. \$10.52 plus NN of \$3.46/ yr. Contact agent for floor plan. Security cameras on exterior, parking included!

Get it while it lasts, Lowest Priced Office Space! 90 Holiday Dr , Solomons MD 20688

All information deemed reliable but not guaranteed.