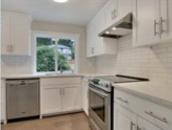

■Living room

■Breakfast nook

Dishwasher

Stove/Oven

■ Granite countertop

■Stainless steel appliances

■Laundry area - garage ■Balcony, Deck, or Patio ■Yard

shower enclosure

## PROPERTY DESCRIPTION:

Three bedroom 1.75 bath on Kent east hill. Not only is it in a very convenient commute area, it has been totally remodeled and ready. Top to bottom has been redone. All new floors coverings, paint, cabinets, fixtures, all new kitchen including dishwasher and stove, countertops throughout. Even the landscaping and decks are new. Come see today!