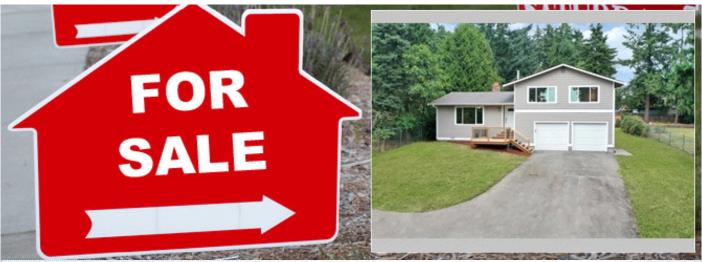

## Move in ready!

23906 94th Ave S, Kent WA 98031

MLS:1506689 PRICE:\$419,500.00

Bedrooms: 3 Year Built: 1977 Parking: 2 Cars Floors:

Full Baths: 2 Lot Size: .30 13340 Sqft:

₽Fireplace

■ Hardwood floor

■ Tile floor

## PROPERTY DESCRIPTION:

Three bedroom 1.75 bath on Kent east hill. Not only is it in a very convenient commute area, it has been totally remodeled and ready. Top to bottom has been redone. All new floors coverings, paint, cabinets, fixtures, all new kitchen including dishwasher and stove, countertops throughout. Even the landscaping and decks are new. Come see today!