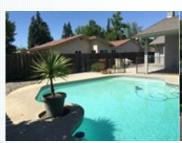

Subdivision: Sylvan Meadows East #1

Year Built: 1974 Lot Size: 9679 sq ft Saft: 2597

□Central A/C

High/Vaulted ceiling

Living room

Stove/Oven

Laundry area - inside

Swimming pool

■ Central heat

■ Tile floor

Dining room

■Microwave

■Balcony, Deck, or Patio ■Yard

■Jacuzzi/Whirlpool

➡ Fireplace

■Family room