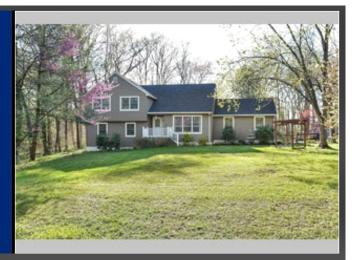

## Minutes to Newark, Delaware \$294900

24 Colonial Circle, North East MD 21901 MLS:MDCC163526 PRICE:\$294,900.00

Subdivision: Delaplaine Year Built: 1989 Lot Size: .75

## PROPERTY DESCRIPTION:

Your client won't find this in DE for the price. 2500 sq foot of living space! 4 bed, 3 1/2 baths large multi-level home in North East MD close to North East River, Buyer fell through due to personal reasons. Brand new roof, Siding, and High efficient HVAC. Walk to the River! Custom home, screened porch, huge deck. Lots of storage.