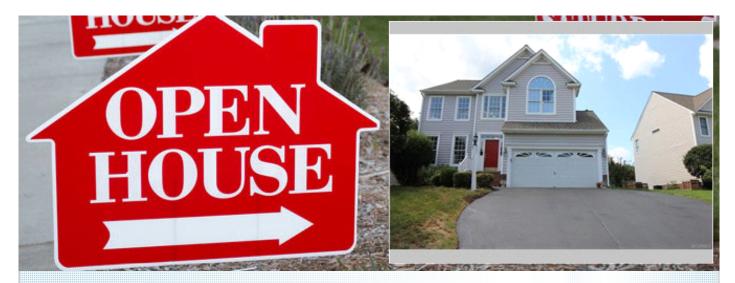

## OPEN HOUSE SUNDAY AUGUST 25TH 1-4 PM.

New Roof,New Carpet,New Paint,Refinished Hardwood

4828 Saddleridge CT, Glen Allen VA 23059

MLS:1925805 PRICE:\$159.54/SF

## PROPERTY DESCRIPTION:

Beautiful colonial with sunny, open floor plan in the sought after Twin Hickory community. 5 bedrooms, 2.5 baths, 2 car garage house in Saddleridge subdivision. New roof, new paint throughout the house, new carpet, newly sanded hardwood floors on 1st level. Huge eat-in kitchen with plantation shutters, stainless steel appliances (Bosch dishwasher), Corian countertop and 42" inch maple cabinets in the kitchen. Sunny living room (also with plantation shutters) allows to soak in the sun any time of the year and opens into the deck for backyard entertainment. 9' ceilings and wall panel throughout the first floor with tray ceiling in the dining room., ceramic tile in all the baths, fan and light in all the bedrooms, Master bedroom with a huge walk-in closet, jetted tub in the master bath. Finished 3rd level with cable hookup, storage, mini wet-bar with refrigerator, half bath, Fenced backyard, irrigation front, and side and more. Twin Hickory Elementary is across from the neighborhood and walking distance to Deep Run High School, Shady Grove YMCA, and Twin Hickory library. Minutes to Short pump Mall and Broad Street. Won't last long!!