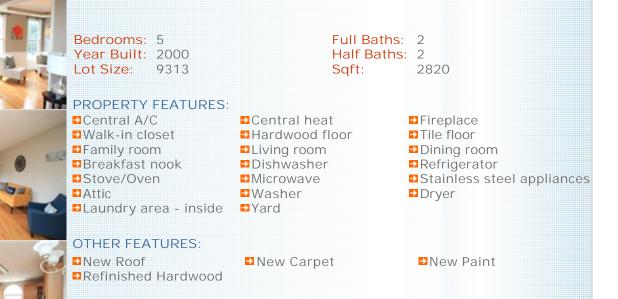

## PROPERTY DESCRIPTION:

Beautiful colonial with sunny, open floor plan in the sought after Twin Hickory community. 5 bedrooms, 2.5 baths, 2 car garage house in Saddleridge subdivision. New roof, new paint throughout the house, new carpet, newly sanded hardwood floors on 1st level. Huge eat-in kitchen with plantation shutters, stainless steel appliances (Bosch dishwasher), Corian countertop and 42" inch maple cabinets in the kitchen. Sunny living room (also with plantation shutters) allows to soak in the sun any time of the year and opens into the deck for backyard entertainment. 9' ceilings and wall panel throughout the first floor with tray ceiling in the dining room., ceramic tile in all the baths, fan and light in all the bedrooms, Master bedroom with a huge walk-in closet, jetted tub in the master bath. Finished 3rd level with cable hookup, storage, mini wet-bar with refrigerator, half bath, Fenced backyard, irrigation front, and side and more. Twin Hickory Elementary is across from the neighborhood and walking distance to Deep Run High School, Shady Grove YMCA, and Twin Hickory library. Minutes to Short pump Mall and Broad Street. Won't last long!!