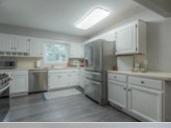

Wonderful home in coveted Westbrooke South neighborhood. Centrally located, easy access anywhere in the city. Wonderful side to side split/w spacious bedrooms. Two living areas on main floor. Light and bright kitchen, w/ freshly painted cabinets new high end, stainless steel appliances, and new flooring throughout the kitchen and main living area. There is a 3rd living area/4th bedroom, that was a converted attic, w huge amount of space, additional storage in the rest of the attic, as well as a large cedar closet. Updated main bath with new flooring and new vanity. (tub is being reglazed on the 29th) All new windows with a lifetime warranty. Newer AC and Heat. (2016) Newer roof and hot water heater (2015). New sump pump. Great fenced backyard and patio with so much space for entertaining. So much to love!