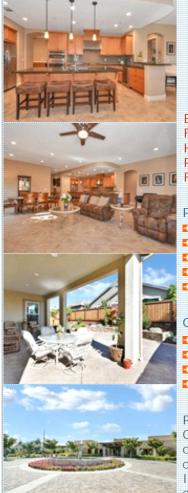

## Experience Resort and Active Adult Living!

Open House Saturday & Sunday 1 to 4 pm

2059 Navarra Way, Brentwood CA 94513

MLS:40879252

|      | Bedrooms: 2                                                                  |             | Subdivision: Trilogy Vineyards |                            |
|------|------------------------------------------------------------------------------|-------------|--------------------------------|----------------------------|
|      | Full Baths: 2                                                                |             | Year Built:                    | 2017                       |
|      | HOA: 333                                                                     |             | Lot Size:                      | 5301                       |
| -    | Parking: 2 Cars                                                              |             | Sqft:                          | 1946                       |
| 0]   | Floors: 1                                                                    |             | oqit:                          | 1710                       |
|      | 110013. 1                                                                    |             |                                |                            |
| 100  |                                                                              |             |                                |                            |
| - 34 | PROPERTY FEATURES:                                                           |             |                                |                            |
| 1    | Central A/C Walk-ii                                                          |             | oset                           | ■Tile floor                |
| -    | Family room                                                                  | Living roon | n                              | Office/Den                 |
|      | Dining room                                                                  | Dishwashe   |                                | Stove/Oven                 |
|      | ■Microwave                                                                   | Granite co  |                                | Stainless steel appliances |
| -    | ■Laundry area - insid                                                        |             | untertop                       | Swimming pool              |
| 1    |                                                                              |             |                                |                            |
|      |                                                                              |             |                                |                            |
| 1.17 | OTHER FEATURES:                                                              |             |                                |                            |
|      | Custom Fans Pre-paid set                                                     |             | solar lease                    | ■California Room           |
|      | Low maintenance yard Out door swimming pool Indoor swimming pool             |             |                                |                            |
|      | Tennis courts                                                                |             | courts                         |                            |
| -    | ■Hot tub                                                                     |             | and clubs                      |                            |
| -    |                                                                              | ACTIVITES   |                                |                            |
|      |                                                                              |             |                                |                            |
|      | PROPERTY DESCRIPTION:                                                        |             |                                |                            |
| - 1  | Open bright floor plan. Kitchen boasts natural beech wood cabinetry w/ pull- |             |                                |                            |
| -    |                                                                              |             |                                |                            |

Open bright floor plan. Kitchen boasts natural beech wood cabinetry w/ pullouts & soft close drawers, stainless steel double sinks. granite slab countertops w/ backsplash tile, high-quality GE stainless steel appliances,kit Island for 6 bar stools w/ mercury glass seagull pendants. Custom Window coverings, smart room/laundry room! So much more!