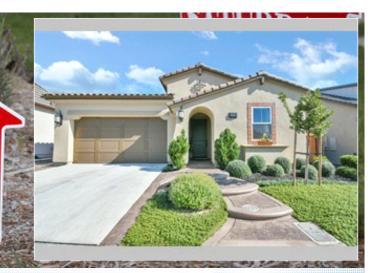

## Experience Resort and Active Adult Living!

Open House Saturday & Sunday 1 to 4 pm

2059 Navarra Way, Brentwood CA 94513

MLS:40879252

|      | Bedrooms: 2                                                                  |             | Subdivision: Trilogy Vineyards |                            |
|------|------------------------------------------------------------------------------|-------------|--------------------------------|----------------------------|
|      | Full Baths: 2                                                                |             | Year Built:                    | 2017                       |
|      | HOA: 333                                                                     |             | Lot Size:                      | 5301                       |
| -    | Parking: 2 Cars                                                              |             | Sqft:                          | 1946                       |
| 0]   | Floors: 1                                                                    |             | oqit:                          | 1710                       |
|      | 110013. 1                                                                    |             |                                |                            |
| 100  |                                                                              |             |                                |                            |
| - 34 | PROPERTY FEATURES:                                                           |             |                                |                            |
| 1    | Central A/C Walk-ii                                                          |             | oset                           | ■Tile floor                |
| -    | Family room                                                                  | Living roon | n                              | Office/Den                 |
|      | Dining room                                                                  | Dishwashe   |                                | Stove/Oven                 |
|      | ■Microwave                                                                   | Granite co  |                                | Stainless steel appliances |
| -    | ■Laundry area - insid                                                        |             | untertop                       | Swimming pool              |
| 1    |                                                                              |             |                                |                            |
|      |                                                                              |             |                                |                            |
| 1.17 | OTHER FEATURES:                                                              |             |                                |                            |
|      | Custom Fans Pre-paid set                                                     |             | solar lease                    | ■California Room           |
|      | Low maintenance yard Out door swimming pool Indoor swimming pool             |             |                                |                            |
|      | Tennis courts                                                                |             | courts                         |                            |
| -    | ■Hot tub                                                                     |             | and clubs                      |                            |
| -    |                                                                              | ACTIVITES   |                                |                            |
|      |                                                                              |             |                                |                            |
|      | PROPERTY DESCRIPTION:                                                        |             |                                |                            |
| - 1  | Open bright floor plan. Kitchen boasts natural beech wood cabinetry w/ pull- |             |                                |                            |
| -    |                                                                              |             |                                |                            |

Open bright floor plan. Kitchen boasts natural beech wood cabinetry w/ pullouts & soft close drawers, stainless steel double sinks. granite slab countertops w/ backsplash tile, high-quality GE stainless steel appliances,kit Island for 6 bar stools w/ mercury glass seagull pendants. Custom Window coverings, smart room/laundry room! So much more!