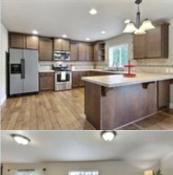

□Central heat

■ Hardwood floor

■Bonus/Rec room ■ Refrigerator

■Stainless steel appliances Attic ■Balcony, Deck, or Patio

➡ Fireplace

■ Family room ■ Dining room Stove/Oven

■ Yard

■Walk-in closet

■ Living room ■ Dishwasher

■Microwave

■Laundry area - inside

## PROPERTY DESCRIPTION:

Gorgeous Home in Lacey's Desirable Courtney View Estates Awaits! This Spacious Home Features 2278 Sqft, 4 Bdrms (Master Bdrm features Huge Attached Bonus Rm!) & 2.5 Baths. Beautiful Entry w/ HW Flrs Leads to the Living Rm & Formal Dining. Open Concept Living Rm & Kitchen that Opens to a Private, Fully-Fenced Backyard Oasis! Close to I-5 & JBLM!