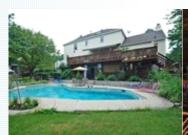

■Granite countertop

■ Basement

■Laundry area - inside

■Swimming pool

➡ Fireplace

■ Hardwood floor

■Living room

■Breakfast nook

## PROPERTY DESCRIPTION:

This home has it all! Privacy w/ lush landscape, On a Cul De Sac, In ground pool, Open Concept, Updated Kitchen, Family room w/ Cathedral Ceiling & Fireplace, Formal Dining room, Living room w/ Wet Bar, Private Home Office/In Law Suite, Master En Suite, Walk Out Basement to Patio, Deck w/ retractable awning. Newer roof, Furnace, Ht Wtr Htr & more!