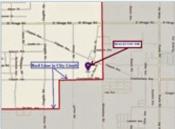

## OTHER FEATURES:

□ CRMLS # : OC19179981 □ HDOAR # : 515950

■Great Parcel, Great Comp!

■ All Flat Vacant Land

□5% Comp + \$2500. Bonus

■ New Home Projects Nearby

This is a nice residential parcel close to development. The parcel is very close to the city limits, in the sphere of influence. For utilities and building permit requirements and further information for this parcel you should contact the San Bernardino County Land Use Services. Buy and Land Bank or Drill a Well, place Septic tank and build.