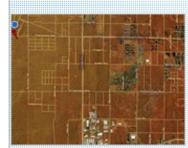

## OTHER FEATURES:

□ CRMLS # : OC19179981 □ HDOAR # : 515950

■Great Parcel, Great Comp!

■ All Flat Vacant Land

□5% Comp + \$2500. Bonus

■ New Home Projects Nearby

This is a nice residential parcel close to development. The parcel is very close to the city limits, in the sphere of influence. For utilities and building permit requirements and further information for this parcel you should contact the San Bernardino County Land Use Services. Buy and Land Bank or Drill a Well, place Septic tank and build.