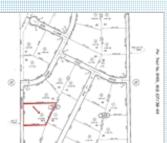

## Great Parcel, Near The City Limit. 5% Comp + 2500. Bonus

Malecon Dr., Adelanto, , CA 92301

MLS:SEE BELOW PRICE:\$28,000.00

Lot Size: 2.25 Acres Sqft: 97,875 Square Feet

## OTHER FEATURES:

□ CRMLS # : OC19179981 □ HDOAR # : 515950

■Great Parcel, Great Comp!

■ All Flat Vacant Land

□5% Comp + \$2500. Bonus

■ New Home Projects Nearby

This is a nice residential parcel close to development. The parcel is very close to the city limits, in the sphere of influence. For utilities and building permit requirements and further information for this parcel you should contact the San Bernardino County Land Use Services. Buy and Land Bank or Drill a Well, place Septic tank and build.