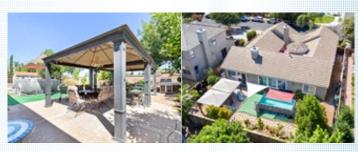

## PROPERTY DESCRIPTION:

4 beds+large office/den, 2.5 baths & private courtyard entry w/ gas fireplace & room for entertaining. Newer waterproof vinyl flooring throughout, freshly painted interior/exterior & newly installed carriage style garage doors. Recently updated kit w/ quartz counter, custom backsplash, SS appliances. Backyard offers 2 gazebos & above ground pool