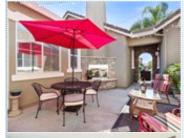

## PROPERTY DESCRIPTION:

4 beds+large office/den, 2.5 baths & private courtyard entry w/ gas fireplace & room for entertaining. Newer waterproof vinyl flooring throughout, freshly painted interior/exterior & newly installed carriage style garage doors. Recently updated kit w/ quartz counter, custom backsplash, SS appliances. Backyard offers 2 gazebos & above ground pool