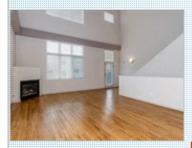

#### PROPERTY FEATURES:

■Central A/C

➡High/Vaulted ceiling

■Living room

Refrigerator

■Granite countertop

Dryer

■Central heat

#### PROPERTY DESCRIPTION:

Remodeled to accommodate an additional loft/study area unique to the community. Beautiful Urban 2 story condo with soaring vaulted ceilings and incredible natural light. Home has been pre-inspected and Sellers have just installed a brand new furnace, brand new air conditioner and brand new water heater. In the heart Lowry.