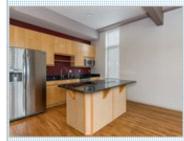

#### PROPERTY FEATURES:

■Central A/C

➡High/Vaulted ceiling

■Living room

Refrigerator

■Granite countertop

Dryer

■Central heat

■Walk-in closet

Office/Den

Stove/Oven

■Stainless steel appliances
■Washer

■Laundry area - inside

➡ Fireplace

■ Hardwood floor

■Breakfast nook