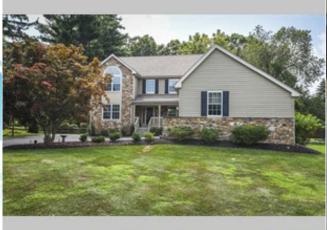

# Just Listed in Newtown Borough!

Open House, Sunday 8/11 from 1-3pm!

420 Edgeboro Drive, Newtown, PA 18940

MLS:PABU100041 PRICE:\$739,900.00

Bedrooms: 4 Full Baths: 2 Year Built: 2001 Half Baths: 1 Lot Size: 827640 Saft: 2620 Floors:

## OTHER FEATURES:

- □Custom Paver Patio!
- Side Entry Garage!
- Pergola!
- ■Private Lot!

#### PROPERTY DESCRIPTION:

Just a short distance from all the best restaurants & shops that Newtown Boro has to offer! Hardwood floors throughout first level! Stone gas fireplace in family room and spacious kitchen w/ granite counters, updated cabinetry, center island & desk/work space area! Main BR has cathedral ceiling, walk-in closet & en-suite bath! Finished lower level!