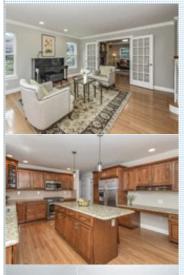

## PROPERTY FEATURES:

- □ Central A/C
- ➡High/Vaulted ceiling
- ■Family room
- ■Breakfast nook
- ■Stove/Oven
- Dryer

- ■Central heat
- Walk-in closet
- Living room
- Dishwasher
- Microwave
- ■Stainless steel appliances
  ■Basement
- Fireplace
- Hardwood floor
- Dining room
- Refrigerator
- ■Granite countertop
- ■Washer
- ■Laundry area inside ■Balcony, Deck, or Patio

#### PROPERTY DESCRIPTION:

Just a short distance from all the best restaurants & shops that Newtown Boro has to offer! Hardwood floors throughout first level! Stone gas fireplace in family room and spacious kitchen w/ granite counters, updated cabinetry, center island & desk/work space area! Main BR has cathedral ceiling, walk-in closet & en-suite bath! Finished lower level!