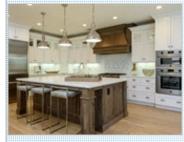

## PROPERTY DESCRIPTION:

Stunning 2540 sq foot New Construction home features craftsman-style details providing a comfortable yet luxurious feel. Hardwood floors, large windows, vaulted ceilings, and on open floor plan really opens the home up with a polished fell. Kitchen features upgraded Italian, stainless steel appliances and large island. Latest, quality materials