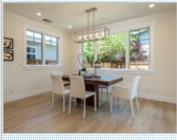

## PROPERTY DESCRIPTION:

Stunning 2540 sq foot New Construction home features craftsman-style details providing a comfortable yet luxurious feel. Hardwood floors, large windows, vaulted ceilings, and on open floor plan really opens the home up with a polished fell. Kitchen features upgraded Italian, stainless steel appliances and large island. Latest, quality materials