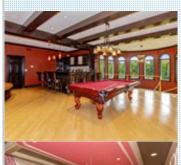

■ Dining room

■ Refrigerator

■Granite countertop

■Basement

■Laundry area - inside

■ Sauna

Breathtaking 3.1 Acre Premiere Estate located in Prestigious Four Columns Estates. Displays marvelous architectual interior design that captures the essence of elegance boasting essential comforts with lavish details and European craftsmanship with uncompromising standards. Exquisite grand entry foyer with columns will take you to the bright and airy living and dining room. Chefs gourmet eat in kitchen filled with beautifully appointed features and practical amenities with large center island off the kitchen terrace. Open floor plan offering 11,726 sq. ft. with over 5,500 sq. ft. walk out basement In-Laws suite on 1st floor with 2nd bedroom. Grand salon conservatory with game room and wet bar, enchanting master suite, side entry 4 car garage. Magnificent outdoor paradise with heated in ground gunite salt water pool with a slide and waterfall along with a huge paver patio perfect for entertainment surrounded by artful and prestine landscaping grounds that lead to an oversized circular driveway paved with EP Henry pavers