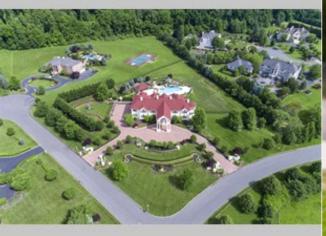

■ Dining room

■ Refrigerator

■Granite countertop

■Basement

■Laundry area - inside

■ Sauna

Breathtaking 3.1 Acre Premiere Estate located in Prestigious Four Columns Estates. Displays marvelous architectual interior design that captures the essence of elegance boasting essential comforts with lavish details and European craftsmanship with uncompromising standards. Exquisite grand entry foyer with columns will take you to the bright and airy living and dining room. Chefs gourmet eat in kitchen filled with beautifully appointed features and practical amenities with large center island off the kitchen terrace. Open floor plan offering 11,726 sq. ft. with over 5,500 sq. ft. walk out basement In-Laws suite on 1st floor with 2nd bedroom. Grand salon conservatory with game room and wet bar, enchanting master suite, side entry 4 car garage. Magnificent outdoor paradise with heated in ground gunite salt water pool with a slide and waterfall along with a huge paver patio perfect for entertainment surrounded by artful and prestine landscaping grounds that lead to an oversized circular driveway paved with EP Henry pavers