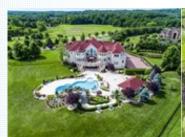

■ Dining room

■ Refrigerator

■Granite countertop

■Basement

■Laundry area - inside

■ Sauna

Breathtaking 3.1 Acre Premiere Estate located in Prestigious Four Columns Estates. Displays marvelous architectual interior design that captures the essence of elegance boasting essential comforts with lavish details and European craftsmanship with uncompromising standards. Exquisite grand entry foyer with columns will take you to the bright and airy living and dining room. Chefs gourmet eat in kitchen filled with beautifully appointed features and practical amenities with large center island off the kitchen terrace. Open floor plan offering 11,726 sq. ft. with over 5,500 sq. ft. walk out basement In-Laws suite on 1st floor with 2nd bedroom. Grand salon conservatory with game room and wet bar, enchanting master suite, side entry 4 car garage. Magnificent outdoor paradise with heated in ground gunite salt water pool with a slide and waterfall along with a huge paver patio perfect for entertainment surrounded by artful and prestine landscaping grounds that lead to an oversized circular driveway paved with EP Henry pavers