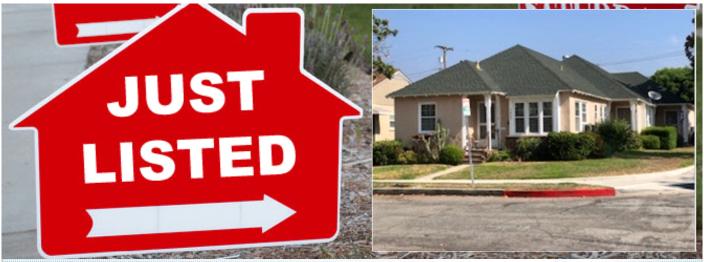

# Light filled Traditional Triplex

Offers due Thur, Aug 8th 3pm

1439 Barrington Way, Glendale CA 91206

MLS:319003034 PRICE:\$929,000.00

Bedrooms: Full Baths: 5 3 Year Built: 1941 Lot Size: 5873 2379 Parking: 3 Cars Sqft: Floors:

#### PROPERTY DESCRIPTION:

Offers due 8/8 3pm for this Traditional Triplex in a convenient Glendale location. Offers subject to visual inspection. Drive By Only. Do not Disturb Occupants or Trespass on Property. Potential for Great Cash Flow. Two 2 bed, 1 ba, and one 1 bed, 1 bath. Hardwood floors. Lots of windows. 3 garage parking spaces. Laundry, storage.