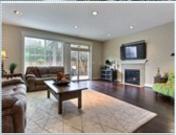

## PROPERTY FEATURES:

- ■Central A/C
- ■Walk-in closet
- ■Dining room
- ■Stove/Oven
- ■Stainless steel appliances
  ■Washer
- ■Laundry area inside
- ■Central heat
- Hardwood floor
- □Dishwasher
- ■Microwave
- ■Balcony, Deck, or Patio
- Fireplace
- Family room
- Refrigerator
- ■Granite countertop
- Dryer

## PROPERTY DESCRIPTION:

Welcome to this Impressive Home w/AC in the Desirable Briggs Village Cmty! Featuring a Spacious Floorplan w/ 2526 Sqft, 4 Bdrms, 2.5 Baths. Open Concept Living Rm, Dining Rm, Gourmet Kitchen w/ Granite Slab Counters, SS Appliances, Walk-in Pantry. Upstairs the Lavish Master Suite Offers A Spacious Walk-in Closet & a 5- Piece En Suite Master Bath!