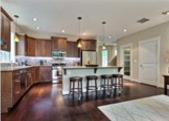

## PROPERTY FEATURES:

- ■Central A/C
- ■Walk-in closet
- ■Dining room
- ■Stove/Oven
- ■Stainless steel appliances
  ■Washer
- ■Laundry area inside
- ■Central heat
- Hardwood floor
- □Dishwasher
- ■Microwave
- ■Balcony, Deck, or Patio
- Fireplace
- Family room
- Refrigerator
- ■Granite countertop
- Dryer

## PROPERTY DESCRIPTION:

Welcome to this Impressive Home w/AC in the Desirable Briggs Village Cmty! Featuring a Spacious Floorplan w/ 2526 Sqft, 4 Bdrms, 2.5 Baths. Open Concept Living Rm, Dining Rm, Gourmet Kitchen w/ Granite Slab Counters, SS Appliances, Walk-in Pantry. Upstairs the Lavish Master Suite Offers A Spacious Walk-in Closet & a 5- Piece En Suite Master Bath!