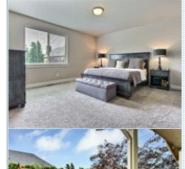

## PROPERTY DESCRIPTION:

Welcome to this Impressive Home w/AC in the Desirable Briggs Village Cmty! Featuring a Spacious Floorplan w/ 2526 Sqft, 4 Bdrms, 2.5 Baths. Open Concept Living Rm, Dining Rm, Gourmet Kitchen w/ Granite Slab Counters, SS Appliances, Walk-in Pantry. Upstairs the Lavish Master Suite Offers A Spacious Walk-in Closet & a 5- Piece En Suite Master Bath!