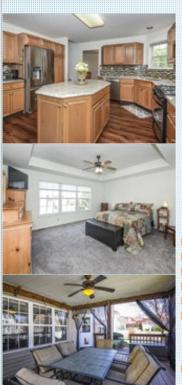

### PROPERTY DESCRIPTION:

NOW is the time to get your Buyers to see this wonderful home in Peddlers View! Updated kitchen with granite counters, glass-tiled back-splash, SS appliances, center island, breakfast area & rear staircase! Main bedroom offers coffered ceiling, spacious walk-in closet and en suite bath. Covered deck with ceiling fan overlooks fenced in yard!