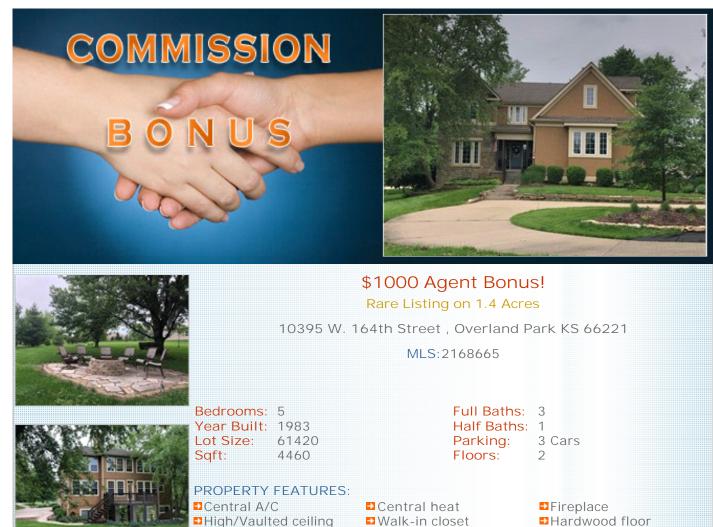

## PROPERTY DESCRIPTION:

Custom acreage home highlighted with designer features throughout. Hardwood floors on main, finished walkout basement, three car garage and more, plus close amenities, schools and highway access.Custom built acreage home,w/designer features, hardwood floors, double staircase, stone fireplace, arched doorways & custom woodwork.