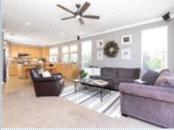

## PROPERTY FEATURES:

□Central A/C □Fireplace □High/Vaulted ceiling

■Walk-in closet ■Tile floor ■Family room
■Living room ■Dining room ■Breakfast nook

□Dishwasher □Stove/Oven □Microwave

□Granite countertop □Stainless steel appliances□Laundry area - inside

## PROPERTY DESCRIPTION:

Fab natural light, vaulted ceilings in bright/open formal liv room, formal din room w/ entrance to outside covered patio, spacious fam room w/ fireplace. Kit features granite tile counters & backsplash, center island w/ countertop seating, pantry, SS appliances, & more. Bckyrd has pavered landscaped areas, multiple entertaining areas, patio & more.