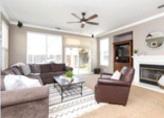

## PROPERTY FEATURES:

□Central A/C □Fireplace □High/Vaulted ceiling

■Walk-in closet ■Tile floor ■Family room
■Living room ■Dining room ■Breakfast nook

□Dishwasher □Stove/Oven □Microwave

□Granite countertop □Stainless steel appliances□Laundry area - inside

## PROPERTY DESCRIPTION:

Fab natural light, vaulted ceilings in bright/open formal liv room, formal din room w/ entrance to outside covered patio, spacious fam room w/ fireplace. Kit features granite tile counters & backsplash, center island w/ countertop seating, pantry, SS appliances, & more. Bckyrd has pavered landscaped areas, multiple entertaining areas, patio & more.