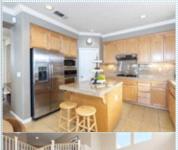

## PROPERTY FEATURES:

□Central A/C □Fireplace □High/Vaulted ceiling

■Walk-in closet ■Tile floor ■Family room
■Living room ■Dining room ■Breakfast nook

□Dishwasher □Stove/Oven □Microwave

□Granite countertop □Stainless steel appliances□Laundry area - inside

## PROPERTY DESCRIPTION:

Fab natural light, vaulted ceilings in bright/open formal liv room, formal din room w/ entrance to outside covered patio, spacious fam room w/ fireplace. Kit features granite tile counters & backsplash, center island w/ countertop seating, pantry, SS appliances, & more. Bckyrd has pavered landscaped areas, multiple entertaining areas, patio & more.