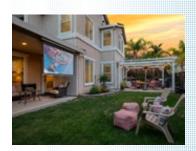

■Yard

## PROPERTY DESCRIPTION:

Fab natural light, vaulted ceilings in bright/open formal liv room, formal din room w/ entrance to outside covered patio, spacious fam room w/ fireplace. Kit features granite tile counters & backsplash, center island w/ countertop seating, pantry, SS appliances, & more. Bckyrd has pavered landscaped areas, multiple entertaining areas, patio & more.