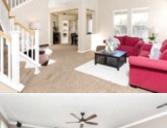

## PROPERTY FEATURES:

□Central A/C □Fireplace □High/Vaulted ceiling

■Walk-in closet ■Tile floor ■Family room
■Living room ■Dining room ■Breakfast nook

□Dishwasher □Stove/Oven □Microwave

□Granite countertop □Stainless steel appliances□Laundry area - inside

## PROPERTY DESCRIPTION:

Fab natural light, vaulted ceilings in bright/open formal liv room, formal din room w/ entrance to outside covered patio, spacious fam room w/ fireplace. Kit features granite tile counters & backsplash, center island w/ countertop seating, pantry, SS appliances, & more. Bckyrd has pavered landscaped areas, multiple entertaining areas, patio & more.