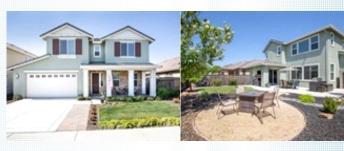

## PROPERTY DESCRIPTION:

Beautifully updated inside & out to include engineered wd flring, designer paint colors, crown molding, recessed lighting & shiplap walls. Kit boasts large center islnd w/ countertop seating, dining nook, SS appliances, granite counters, & more! Bed/bath on 1st flr. Bonus room upstairs. Outdoors offers CA Room, firepit area & room for dining & play