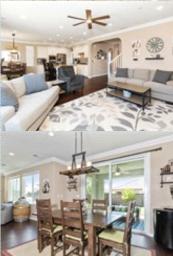

## PROPERTY FEATURES:

- □Central A/C
- Family room
- Stove/Oven
- Stainless steel appliances Laundry area inside Yard
- Fireplace
- ■Bonus/Rec room
- ■Microwave
- Tile floor
- Dishwasher
- Granite countertop

## PROPERTY DESCRIPTION:

Beautifully updated inside & out to include engineered wd flring, designer paint colors, crown molding, recessed lighting & shiplap walls. Kit boasts large center islnd w/ countertop seating, dining nook, SS appliances, granite counters, & more! Bed/bath on 1st flr. Bonus room upstairs. Outdoors offers CA Room, firepit area & room for dining & play