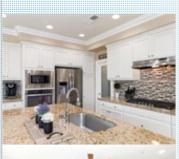

## PROPERTY FEATURES:

- □Central A/C
- Family room
- Stove/Oven
- Stainless steel appliances Laundry area inside Yard
- Fireplace
- ■Bonus/Rec room
- ■Microwave
- Tile floor
- Dishwasher
- Granite countertop

## PROPERTY DESCRIPTION:

Beautifully updated inside & out to include engineered wd flring, designer paint colors, crown molding, recessed lighting & shiplap walls. Kit boasts large center islnd w/ countertop seating, dining nook, SS appliances, granite counters, & more! Bed/bath on 1st flr. Bonus room upstairs. Outdoors offers CA Room, firepit area & room for dining & play