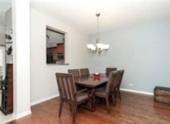

## PROPERTY FEATURES:

■Central A/C ■Central heat

■ Walk-in closet □ Hardwood floor ■Tile floor ■ Family room

Dishwasher Living room ■ Dining room Refrigerator Stove/Oven ■Microwave

■Granite countertop ■Stainless steel appliances
■Washer ■ Dryer ■Laundry area - inside ■Balcony, Deck, or Patio

## PROPERTY DESCRIPTION:

Walk to train and town! From the moment you walk in, you will be impressed. Marble tile flooring, hardwood, & new carpet in 2016. The kitchen is a cook's dream with staggered height upgraded cabinets, granite counters, subway tile backsplash, SS appliances. The master bath was completely remodeled. In the heart of Lemont. Walk to restaurants, too!