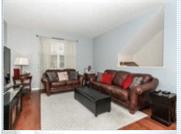

## PROPERTY FEATURES:

■Central A/C ■Central heat

■ Walk-in closet □ Hardwood floor ■Tile floor ■ Family room

Dishwasher Living room ■ Dining room Refrigerator Stove/Oven ■Microwave

■Granite countertop ■Stainless steel appliances
■Washer ■ Dryer ■Laundry area - inside ■Balcony, Deck, or Patio

## PROPERTY DESCRIPTION:

Walk to train and town! From the moment you walk in, you will be impressed. Marble tile flooring, hardwood, & new carpet in 2016. The kitchen is a cook's dream with staggered height upgraded cabinets, granite counters, subway tile backsplash, SS appliances. The master bath was completely remodeled. In the heart of Lemont. Walk to restaurants, too!