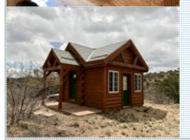

## PROPERTY DESCRIPTION:

Don't miss this lovely log home on 35+ acres of horse property close to BLM. Beautiful T&G ceilings, log accents and log spiral staircase, wide plank pine floors on main level. Country kitchen with granite countertops. Covered porches perfect for watching the wildlife. Oversized detached 2 car garage. Loafing shed and paddock. Bonus Cabin!