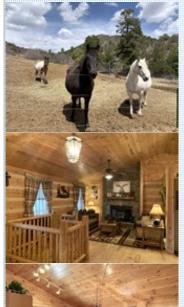

## PROPERTY FEATURES:

- ■Fireplace High/Vaulted ceiling
- □Tile floor □ Family room □ Office/Den □ Refrigerator
- ■Microwave Granite countertop
- igh/Vaulted ceiling ■Hardwood floor
- Family room Living room Refrigerator Stove/Oven

## PROPERTY DESCRIPTION:

Don't miss this lovely log home on 35+ acres of horse property close to BLM. Beautiful T&G ceilings, log accents and log spiral staircase, wide plank pine floors on main level. Country kitchen with granite countertops. Covered porches perfect for watching the wildlife. Oversized detached 2 car garage. Loafing shed and paddock. Bonus Cabin!