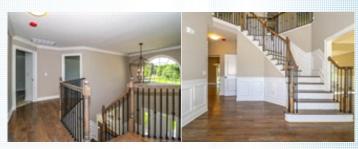

## PROPERTY FEATURES:

- □Central A/C
- □High/Vaulted ceiling
- □Tile floor
- Office/Den
- ■Stove/Oven
- ₽Attic
- Yard

- ■Central heat
- ■Walk-in closet
- Family room
- Dining room
- ■Microwave
- ■Basement

- Fireplace
- Hardwood floor
- ■Living room
- Dishwasher
- Stainless steel appliances
- ■Laundry area inside