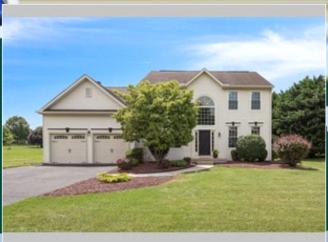

## A Must See!

2 Emerald Ridge Dr , Bear DE 19701

MLS:DENC479884 PRICE:\$369,000.00

Bedrooms: 4
Full Baths: 2
Half Baths: 1

Lot Size: 21780

Subdivision: Emerald Ridge

Year Built: 1993 HOA: 150.00 Sqft: 2425

## PROPERTY DESCRIPTION:

Well maintained MOVE IN ready Spacious Colonial in Emerald Ridge - won't last long, hardwood, new paint, and carpet. Pride of ownership throughout this 4 bedroom two and half bath with a partially finished basement with large family room. large back yard with patio. Min to rt 1 and 195