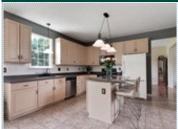

## PROPERTY FEATURES:

■ Central A/C

High/Vaulted ceiling

■ Tile floor
■ Dining room
■ Microwave

MicrowaveYard

Central heat

Walk-in closet

■ Family room■ Dishwasher

## PROPERTY DESCRIPTION:

Well maintained MOVE IN ready Spacious Colonial in Emerald Ridge - won't last long, hardwood, new paint, and carpet. Pride of ownership throughout this 4 bedroom two and half bath with a partially finished basement with large family room. large back yard with patio. Min to rt 1 and 195