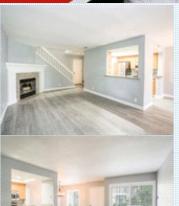

## PROPERTY FEATURES:

■Central A/C ■ Fireplace

➡ High/Vaulted ceiling ■Walk-in closet ■ Tile floor ■ Living room

■Dining room ■Dishwasher Stove/Oven ■Granite countertop ■Microwave ■ Stainless steel appliances

## PROPERTY DESCRIPTION:

Many recent updates including newer interior paint, plantation shutters, newer carpeting upstairs, laminate downstairs, updated lighting and plumbing throughout. Master suite with walk-in closet. Community features scenic grounds, pool and spa. Conveniently located near I-580/I-680 interchange, BART, restaurants and shops.