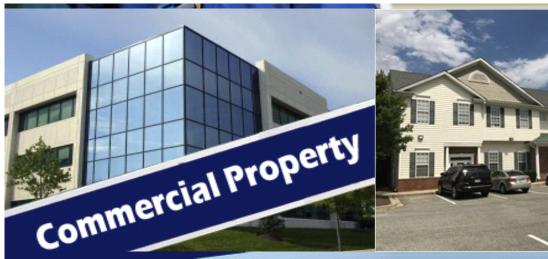

## Low Rent, Great Location, 2 Suites to Choose From!

90 Holiday Drive, Solomons MD 20688

MLS:MDCA170532 PRICE:\$11.00/SF

Year Built: 2003

Parking: 2 Cars

741 & 1647 Sqft:

■Central A/C ■ Central heat

OTHER FEATURES:

■4 - 5 Offices in Unit B

■ Monthly Rent Unit B ■ Monthly Rent Unit D1 \$1500 NN

\$679 NN

■Security Cameras installed

LOWEST PRICE IN THE AREA!! Well maintained office building with lots of space in beautiful Solomons, MD. Just a short hop to the Solomons Island Boardwalk and fantastic seafood restaurants. Excellent Southern Maryland location with Lexington Park and PAX Naval Station nearby. Two Units available - one is 1,647 Sq. Ft and the other is 741 Sq. Ft. Double Net expenses are CAM and County real estate tax, currently at \$3.46/ sq. ft./yr. Floor Plan available on full listing (1647). Contact Patrick Fogarty with questions or to set up a showing. (Licensed in MD & VA)