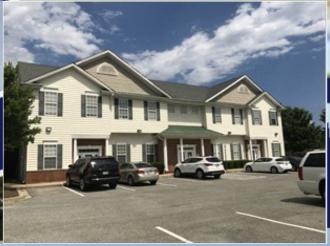

## Low Rent, Great Location, 2 Suites to Choose From!

90 Holiday Drive, Solomons MD 20688

MLS:MDCA170532 PRICE:\$11.00/SF

Year Built: 2003

Parking: 2 Cars

741 & 1647 Sqft:

■Central A/C ■ Central heat

OTHER FEATURES:

■4 - 5 Offices in Unit B

■ Monthly Rent Unit B ■ Monthly Rent Unit D1 \$1500 NN

\$679 NN

■Security Cameras installed

LOWEST PRICE IN THE AREA!! Well maintained office building with lots of space in beautiful Solomons, MD. Just a short hop to the Solomons Island Boardwalk and fantastic seafood restaurants. Excellent Southern Maryland location with Lexington Park and PAX Naval Station nearby. Two Units available - one is 1,647 Sq. Ft and the other is 741 Sq. Ft. Double Net expenses are CAM and County real estate tax, currently at \$3.46/ sq. ft./yr. Floor Plan available on full listing (1647). Contact Patrick Fogarty with questions or to set up a showing. (Licensed in MD & VA)