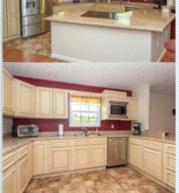

## PROPERTY DESCRIPTION:

Great walk-out basement home on 4 acres featuring a complete wrap around porch on the upper level w/6 ceiling fans. 2 car garage & great potential for separate living quarters w/3rd bath, finished office w/closet & open finished living space, prepped area for a kitchen. Chair lift for stairs makes this home totally handicap accessible.