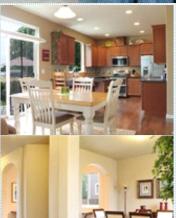

## PROPERTY DESCRIPTION:

BEST OF BOTH! With formal areas as well as open concept family room, dining, eat-in kitchen with granite, upgraded stainless appliances, walk-in pantry + butler's pantry too! Space where you need it with main floor den/study and giant loft area. Huge master w/ 5 piece en suite & own fireplace. Storage galore with multiple walk-in closets. AND MORE!