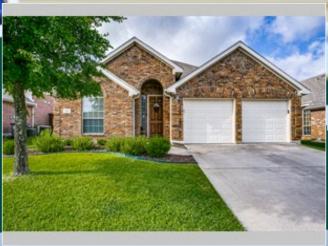

## Buyer Changed His Mind - Your Gain!

6110 Lakecrest Dr , Sachse TX 75048

MLS:14122016 PRICE:\$260,000.00

Bedrooms: 3 Subdivision: Woodbridge

Full Baths: 2 Year Built: 2003 HOA: 470 Lot Size: 6490 Parking: 2 Cars Sqft: 1807 Floors: 1

## PROPERTY DESCRIPTION:

Adorable 3/2/2 in the popular Woodbridge area. Updated flooring, fixtures, and appliances. Large kitchen and breakfast area overlooks living room with statement fireplace. Secluded owner's suite with spacious bathroom featuring dual sinks, separate tub and shower, and large closet. Ample backyard with open patio area. Enjoy the neighborhood pools!