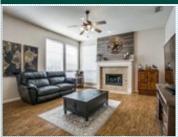

■Central A/C ■Central heat ■Fireplace

■Walk-in closet■Tile floor■Living room■Dining room■Breakfast nook■Dishwasher

■Stove/Oven ■Microwave ■Stainless steel appliances
■Laundry area - inside ■Balcony, Deck, or Patio

## PROPERTY DESCRIPTION:

Adorable 3/2/2 in the popular Woodbridge area. Updated flooring, fixtures, and appliances. Large kitchen and breakfast area overlooks living room with statement fireplace. Secluded owner's suite with spacious bathroom featuring dual sinks, separate tub and shower, and large closet. Ample backyard with open patio area. Enjoy the neighborhood pools!