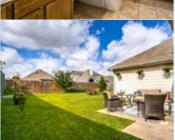

## PROPERTY DESCRIPTION:

Adorable 3/2/2 in the popular Woodbridge area. Updated flooring, fixtures, and appliances. Large kitchen and breakfast area overlooks living room with statement fireplace. Secluded owner's suite with spacious bathroom featuring dual sinks, separate tub and shower, and large closet. Ample backyard with open patio area. Enjoy the neighborhood pools!