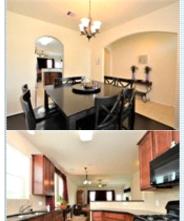

#### PROPERTY FEATURES:

■Central A/C

■Walk-in closet ■ Tile floor

■Bonus/Rec room ■ Dining room

Dishwasher

■ Dishwasher ■Microwave

■Laundry area - inside

■ Central heat

■ Refrigerator

■ Granite countertop ■Balcony, Deck, or Patio ■Yard

■Stove/Oven

■Living room

■Breakfast nook

➡ High/Vaulted ceiling

→ Attic

### PROPERTY DESCRIPTION:

Highly desirable Southern Trails w/ 4 bedrooms, spacious kitchen with granite counters, 42" cabinets & breakfast bar. Formal Dining room w/ wood floors. Casual Dining/Breakfast area perfect for entertaining or just being together. Master Suite with raised ceilings & spacious en suite. Large game room upstars. RainSoft water softener system included