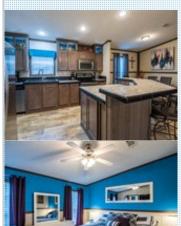

Year Built: 2016 Parking: 2 Cars Floors: 1

Central A/C

■Walk-in closet

Dishwasher

■Microwave

■Central heat

■Living room

➡ High/Vaulted ceiling ■ Dining room

■ Refrigerator

■Stove/Oven

■Stainless steel appliances Laundry area - inside

■Balcony, Deck, or Patio ■Yard

## PROPERTY DESCRIPTION:

Super affordable, immaculate manuf hm w stylish & coordinated color scheme, on fantastically landscaped lot w tons of upgrades! Open floorplan w modern brushed nickel fixtures; wood-look laminate floors; lots of cabinets & storage; ceiling fans & blinds. Community has resort-style pool, clubhouse, 24-7 fitness center, playground, & picnic area!