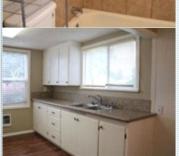

## PROPERTY DESCRIPTION:

Move-in-ready great starter home or cheaper than living in & renting an apartment! Updated kitchen with granite counter tops. Lots of counter and cabinet space. Oak floors throughout & updated ceramic tile full bathroom. Large mud & main floor laundry room off the kitchen leading to the large backyard. Fenced backyard with a large 2 car garage. Paved alley access & RV/trailer parking off North Street. Newer vinyl siding and vinyl windows!