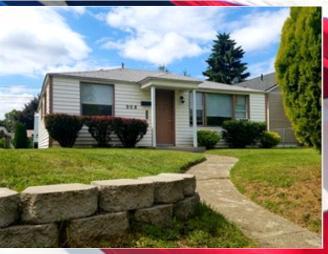

## Move-In-Ready NE Rancher \$139000

908 E Rowan Ave, 908 E Rowan Ave, Spokane WA 99207

MLS:201918816 PRICE:\$139,000.00

Bedrooms: 1 Year Built: 1948 640 Sqft:

Full Baths: 1 Lot Size: 4800

□Dishwasher

■ Refrigerator ■Granite countertop

## PROPERTY DESCRIPTION:

Move-in-ready great starter home or cheaper than living in & renting an apartment! Updated kitchen with granite counter tops. Lots of counter and cabinet space. Oak floors throughout & updated ceramic tile full bathroom. Large mud & main floor laundry room off the kitchen leading to the large backyard. Fenced backyard with a large 2 car garage. Paved alley access & RV/trailer parking off North Street. Newer vinyl siding and vinyl windows!