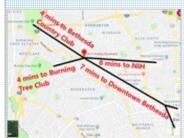

## PROPERTY DESCRIPTION:

Great investment opportunity to build to suit or build your dream home in excellent Bethesda neighborhood. Flat .54 acre lot with an option to do a walk out and with a very wide frontage. Demolition of previous home almost complete. Priced below taxable value! Top rated schools. Complete sets of MEP and Permit plans available upon request.