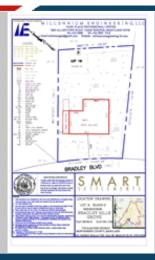

## Investment Opportunity Bethesda Lot

Build your dream home

6611 Bradley Blvd, Bethesda MD 20817

MLS:MDMC667096 PRICE:\$724,999.00

Subdivision: Bradley Hills Grove

## PROPERTY DESCRIPTION:

Great investment opportunity to build to suit or build your dream home in excellent Bethesda neighborhood. Flat .54 acre lot with an option to do a walk out and with a very wide frontage. Demolition of previous home almost complete. Priced below taxable value! Top rated schools. Complete sets of MEP and Permit plans available upon request.