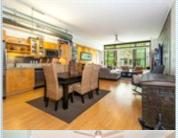

■Assigned Parking ■Personal Storage

www.Elleven605.com DTLA South Park 1100sf, over \$40k in upgrades, leed certified bldg, bamboo floors, bedroom separation via 6 panel 1/2" smoked glass sliders, super bright with western wall of floor to ceiling windows, park like, tree-top views, stainless steel appliance package and back splash, granite counter tops, STORAGE at Garage level!