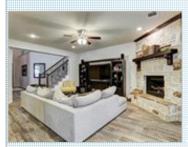

#### PROPERTY FEATURES:

- □ Central A/C
- ➡High/Vaulted ceiling
- Family room ■Office/Den
- Dishwasher
- ■Microwave
- ₽Attic
- ■Central heat
- ■Walk-in closet
- ■Living room
- Dining room
- Refrigerator
- ■Granite countertop
- ■Washer
- ■Laundry area inside ■Balcony, Deck, or Patio ■Yard
- Fireplace
- Tile floor
- ■Bonus/Rec room
- ■Breakfast nook
- ■Stove/Oven
- ■Stainless steel appliances
- Dryer

#### PROPERTY DESCRIPTION:

Great home with lots of restaurants and shopping nearby. This home has the master down with 3 bedrooms and a bonus room up. Send your buyers by on Sunday 1-3 to see this move-in ready home.