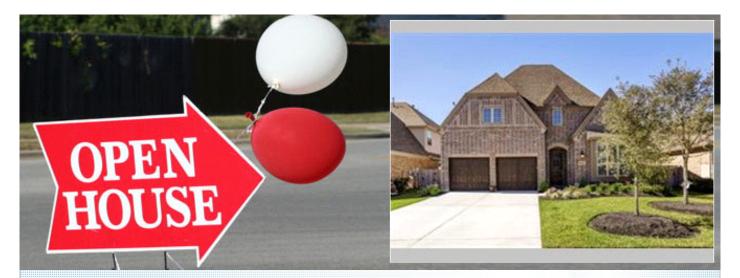

# Open House 1-3 on Sunday

6015 Hedgepark Drive, Richmond TX 77407

MLS:92460509 PRICE:\$349,900.00

Bedrooms: 4 Subdivision: Long Meadow Farm

Full Baths: 3 2014 Year Built: Half Baths: 1 HOA: \$850 Lot Size: 6242 Sqft: 3046

#### PROPERTY DESCRIPTION:

Great home with lots of restaurants and shopping nearby. This home has the master down with 3 bedrooms and a bonus room up. Send your buyers by on Sunday 1-3 to see this move-in ready home.