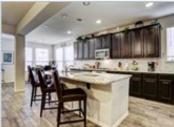

#### PROPERTY FEATURES:

- □ Central A/C
- ➡High/Vaulted ceiling
- Family room ■Office/Den
- Dishwasher
- ■Microwave
- ₽Attic
- ■Central heat
- ■Walk-in closet
- ■Living room
- Dining room
- Refrigerator
- ■Granite countertop
- ■Washer
- ■Laundry area inside ■Balcony, Deck, or Patio ■Yard
- Fireplace
- Tile floor
- ■Bonus/Rec room
- ■Breakfast nook
- ■Stove/Oven
- ■Stainless steel appliances
- Dryer

#### PROPERTY DESCRIPTION:

Great home with lots of restaurants and shopping nearby. This home has the master down with 3 bedrooms and a bonus room up. Send your buyers by on Sunday 1-3 to see this move-in ready home.