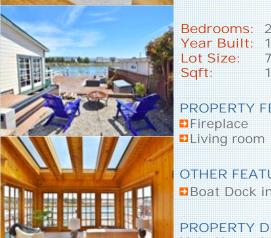

## Delightful Alameda Waterfront Home

Available Now

3031 Marina Drive, Alameda CA 94501

MLS:40871957 PRICE:\$1,200,000.00

Bedrooms: 2 Full Baths: 2 Year Built: 1941 HOA: no 1 Car Lot Size: 7772 Parking: 1249 Floors: Saft:

### PROPERTY FEATURES:

■Fireplace ■ Walk-in closet

■ Dishwasher

■ Hardwood floor

■Laundry area - inside

#### OTHER FEATURES:

■Boat Dock in Deep Water ■Large Lower Deck Area