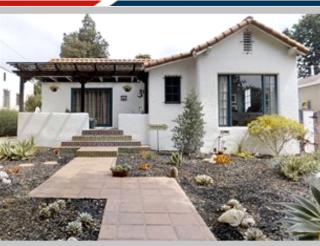

# Open Sunday 1 to 5pm

Vintage Spanish

685 E. Claremont Street, Pasadena CA 91104

MLS:319002415 PRICE:\$869,000.00

Bedrooms: 3 Year Built: 1927 Parking: 2 Cars Floors:

Full Baths: 2 Lot Size: 6756 Saft: 1414

### PROPERTY DESCRIPTION:

Open Sunday 1-5pm. This one is why people love Spanish. Character and charm in a neighborhood convenient to Lake Ave. This 1927 home has 3 bedrooms, 1 3/4 baths, an updated kitchen and dining great room, living room with fireplace. Award winning landscape in front and rear yards. Bring your clients.