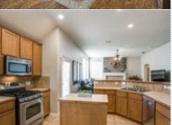

## Stainless steel appliances

## PROPERTY DESCRIPTION:

Adorable 3/2/2 in the popular Woodbridge area. Updated flooring, fixtures, and appliances. Large kitchen and breakfast area overlooks living room with statement fireplace. Secluded owner's suite with spacious bathroom featuring dual sinks, separate tub and shower, and large closet. Ample backyard with open patio area. Enjoy the neighborhood pools!