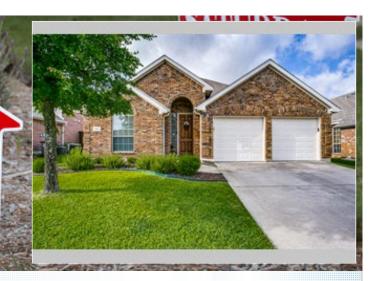

## JUST LISTED

| Bedrooms:   | 3      |
|-------------|--------|
| Full Baths: | 2      |
| HOA:        | 470    |
| Parking:    | 2 Cars |
| Floors:     | 1      |

## PROPERTY FEATURES:

Central A/C ■Walk-in closet Dining room Stove/Oven

Central heat ■Tile floor Breakfast nook Microwave Laundry area - inside Balcony, Deck, or Patio

Subdivision: Woodbridge Year Built: 2003 Lot Size: 6490 Sqft: 1807

## PROPERTY DESCRIPTION:

Adorable 3/2/2 in the popular Woodbridge area. Updated flooring, fixtures, and appliances. Large kitchen and breakfast area overlooks living room with statement fireplace. Secluded owner's suite with spacious bathroom featuring dual sinks, separate tub and shower, and large closet. Ample backyard with open patio area. Enjoy the neighborhood pools!

FIND MORE VIEW MAP VIEW PDF SEND TO CLIENTS VIRTUAL TOUR

Clean and Move-in Ready! 6110 Lakecrest Dr , Sachse TX 75048 MLS:14122016 PRICE:\$260,000.00

Janet Marcum Marcum Real Estate Phone: 469.371.1085 ianet@marcum-realestate.com Mv Website