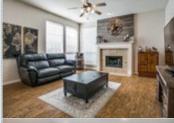

> Fireplace ■Living room Dishwasher

## PROPERTY DESCRIPTION:

Adorable 3/2/2 in the popular Woodbridge area. Updated flooring, fixtures, and appliances. Large kitchen and breakfast area overlooks living room with statement fireplace. Secluded owner's suite with spacious bathroom featuring dual sinks, separate tub and shower, and large closet. Ample backyard with open patio area. Enjoy the neighborhood pools!