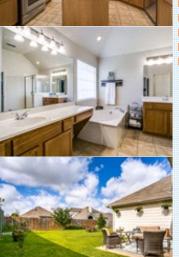

## PROPERTY DESCRIPTION:

Adorable 3/2/2 in the popular Woodbridge area. Updated flooring, fixtures, and appliances. Large kitchen and breakfast area overlooks living room with statement fireplace. Secluded owner's suite with spacious bathroom featuring dual sinks, separate tub and shower, and large closet. Ample backyard with open patio area. Enjoy the neighborhood pools!