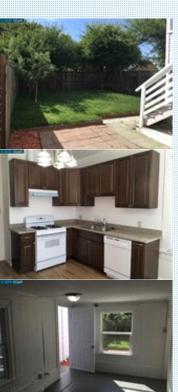

### PROPERTY FEATURES:

- ➡High/Vaulted ceiling
- ■Bonus/Rec room
- Refrigerator
- ■Laundry area inside
- Hardwood floor
- Breakfast nook
- ■Living room Dishwasher
- Stove/Oven
- **■** Basement
- Balcony, Deck, or Patio Yard

# PROPERTY DESCRIPTION:

Lovely full basement Home located in the Prescott District Of Oakland just few blocks from the West Oakland Bart Station. This great Home features: Three bedrooms and one bath upstairs. Full finished basement downstairs with lots of windows and access doors. Tremendous expansion potential in the basement area. Use your imagination on how to use this space. Recently remodeled kitchen and bath, new double pane windows, nice window coverings, refinished hardwood floors. Nice back yard, recently painted inside and outside. Must see to appreciate the great potential of this Home. Great Location close to the West Oakland Bart Station, close to freeway access ramps. Ready To Move-In.