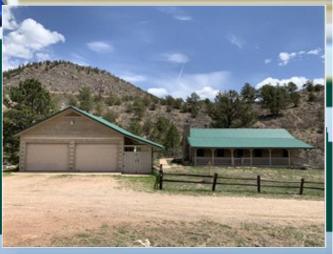

## Horse property in gated community next to BLM

310 Taylor Trail/Drive, Canon City CO 81212

MLS: 3985723 PRICE:\$415,000.00

| - | Bedrooms:   | 4          |
|---|-------------|------------|
|   | Full Baths: | 2          |
| F | Lot Size:   | 35.2 acres |
|   | Sqft:       | 2688       |
|   |             |            |

Don't miss this lovely log home on 35+ acres of horse property close to BLM. Beautiful T&G ceilings, log accents and log spiral staircase, wide plank pine floors on main level. Country kitchen with granite countertops. Spacious rooms on both levels. Country style covered porches perfect for watching the wildlife. Stamped concrete walkways. Oversized detached 2 car garage with covered porch. Loafing shed and fenced paddock. Bonus log cabin (unfinished) at the top of the property. Perfect for man cave or guest cabin.