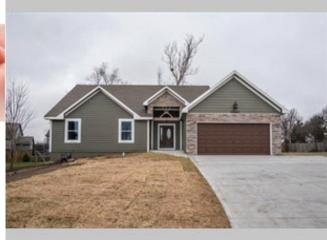

## Ranch Style w/ 4th Bedroom En Suite on 2nd Level

Can be finished in 30-45 days. Builder wants Sold

20665 W 125th Court, Olathe KS 66061

MLS:2096263 PRICE:\$339,500.00

Bedrooms: 4 Subdivision: Iowa Meadows

## PROPERTY DESCRIPTION:

Ranch style with additional living space up! Close in new construction! Main floor has open plan w/Dining room & Huge Great Room with vaulted ceiling plus 2 bedrooms, laundry & Amazing Master Bedroom. Upstairs: Fourth bedroom, full bath, and loft. Extensive custom tile work in all baths and kitchen. Upgrade stainless steel appliances including free standing GAS stove, granite countertops, and beautiful stained cabinets and pantry. Lots of Hardwood floors on first floor. Attention to detail.