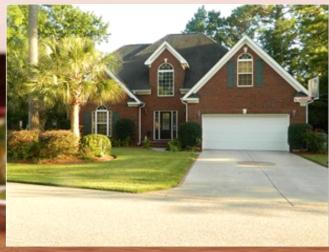

## Spacious All Brick Home in Prestwick

Home Warranty Included

1409 Highland Circle, Myrtle Beach SC 29575

Bedrooms: 4 Full Baths: 4
Year Built: 2002 Lot Size: 10454

**Sqft**: 3700

## PROPERTY DESCRIPTION:

This home offers a large first floor Master bed w/ sitting area, 3 Full baths a 1/2 bath. Carolina rm, large deck, fireplace, close to shopping, restaurants, and THE BEACH! It is apparent this home is well cared for the minute you walk through the door.