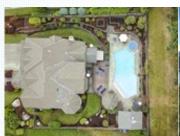

■Family room

■Dining room

■Stove/Oven

■Stainless steel appliances

■Balcony, Deck, or Patio

■ Jacuzzi/Whirlpool

The Crown of Cormorant Passage, this NW Contemporary is an entertainer's dream! Enter to graceful staircase with sun-filled spaces. Gorgeous exteriors, private pool, hot tub and cabana with bathroom all easily viewed from newly renovated kitchen, family room and formal dining. Rich dark granite counters, stainless appliances, over-sized island and Tuscan brick punctuated by a media room inspires in-home cooking and entertaining. Master suite enjoys 5-piece bath. Award-Winning Steilacoom Schools!