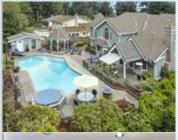

■Family room

■Dining room

■Stove/Oven

■Stainless steel appliances

■Balcony, Deck, or Patio

■ Jacuzzi/Whirlpool

The Crown of Cormorant Passage, this NW Contemporary is an entertainer's dream! Enter to graceful staircase with sun-filled spaces. Gorgeous exteriors, private pool, hot tub and cabana with bathroom all easily viewed from newly renovated kitchen, family room and formal dining. Rich dark granite counters, stainless appliances, over-sized island and Tuscan brick punctuated by a media room inspires in-home cooking and entertaining. Master suite enjoys 5-piece bath. Award-Winning Steilacoom Schools!