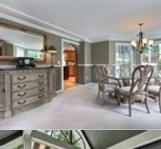

■Family room

■Dining room

■Stove/Oven

■Stainless steel appliances

■Balcony, Deck, or Patio

■ Jacuzzi/Whirlpool

The Crown of Cormorant Passage, this NW Contemporary is an entertainer's dream! Enter to graceful staircase with sun-filled spaces. Gorgeous exteriors, private pool, hot tub and cabana with bathroom all easily viewed from newly renovated kitchen, family room and formal dining. Rich dark granite counters, stainless appliances, over-sized island and Tuscan brick punctuated by a media room inspires in-home cooking and entertaining. Master suite enjoys 5-piece bath. Award-Winning Steilacoom Schools!