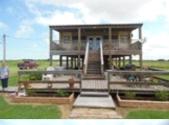

## Secluded Sportsmans Paradise Camp House 90 acres Fenced

253 County Road 301 S, Port Lavaca TX 77979

MLS:56160700 PRICE:\$649,000.00

Bedrooms:2Full Baths:2HOA:noSqft:1400

Subdivision:Wolf Point Ranch SubYear Built:1978Lot Size:90 plus acresFloors:1

## PROPERTY DESCRIPTION:

Sportsman Paradise 90 acres of seclusion with frontage on Kellers Bay. Breathtaking Views from the Upper deck of Home. Fenced with a 2 acre Fresh water Pond and Boat Ramp with Private channel to Kellers Bay.