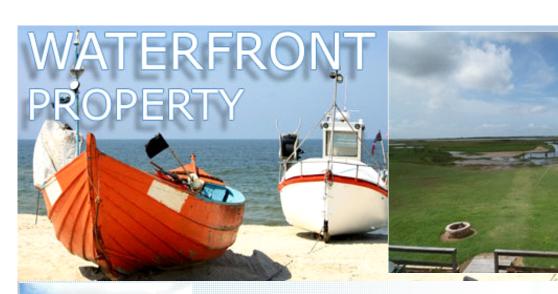

## PROPERTY DESCRIPTION:

Sportsman Paradise 90 acres of seclusion with frontage on Kellers Bay. Breathtaking Views from the Upper deck of Home. Fenced with a 2 acre Fresh water Pond and Boat Ramp with Private channel to Kellers Bay.