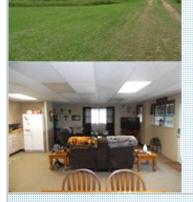

## Secluded Sportsmans Paradise Camp House 90 acres Fenced

253 County Road 301 S, Port Lavaca TX 77979

MLS:56160700 PRICE:\$649,000.00

Bedrooms:2Full Baths:2HOA:noSqft:1400

Subdivision:Wolf Point Ranch SubYear Built:1978Lot Size:90 plus acresFloors:1

## PROPERTY DESCRIPTION:

Sportsman Paradise 90 acres of seclusion with frontage on Kellers Bay. Breathtaking Views from the Upper deck of Home. Fenced with a 2 acre Fresh water Pond and Boat Ramp with Private channel to Kellers Bay.